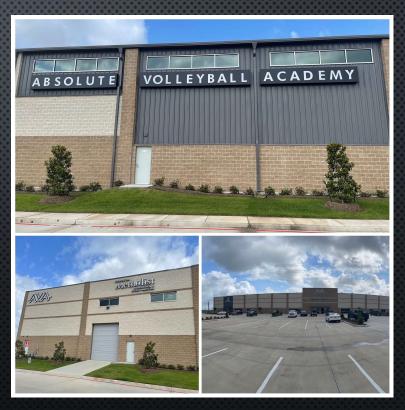

# **OUR NEW FACILITY WITH 8 TARAFLEX FLOORS**

380 GREEN WING STREET IN WEBSTER, TEXAS

# AVA SPORTS COMPLEX 380 GREEN WING STREET WEBSTER, TX 77598

- 8 INDOOR COURTS WITH TARAFLEX FLOORING
- Projected 8 outdoor sand courts
- AMPLE PARKING FOR PRACTICES
- EASY ACCESS TO INTERSTATE 45 FROM BYPASS!
- METHODIST TRAINING ROOM
- Conference Room
- VIDEO ROOM FOR STATISTICS REVIEW, DEVELOPMENT
- VIDEO AND DIGITAL MEDIA SPONSORSHIPS
- TD3 FITNESS TRAINER IN ADJACENT SPACE
- GATEWAY CHIROPRACTIC IN ADJACENT SPACE