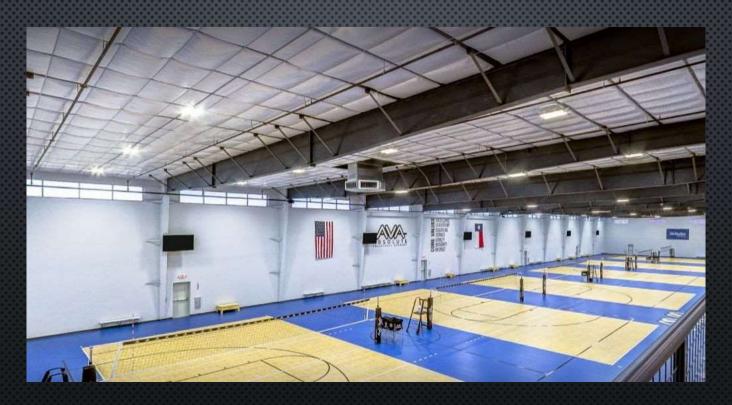

# **OUR NEW FACILITY WITH 8 TARAFLEX FLOORS**

380 GREEN WING STREET IN WEBSTER, TEXAS

# AVA SPORTS COMPLEX 380 GREEN WING STREET WEBSTER, TX 77598

- 8 INDOOR COURTS WITH TARAFLEX FLOORING
- Projected 8 outdoor sand courts
- AMPLE PARKING FOR PRACTICES
- EASY ACCESS TO INTERSTATE 45 FROM BYPASS!
- METHODIST TRAINING ROOM
- Conference Room
- VIDEO ROOM FOR STATISTICS REVIEW, DEVELOPMENT
- VIDEO AND DIGITAL MEDIA SPONSORSHIPS
- TD3 FITNESS TRAINER IN ADJACENT SPACE
- GATEWAY CHIROPRACTIC IN ADJACENT SPACE