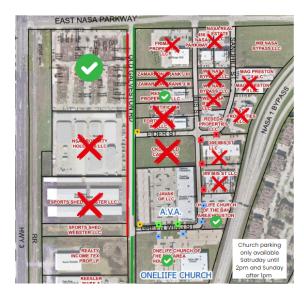

## **Facility Parking and Tickets**

In addition to parking at AVA, there are more available parking spots at OneLife Church across the street and behind AVA. (Saturdays until 2pm and Sunday after 1pm) and East side of Old Galveston Rd, and the Business Park on the corner of Old Galveston Rd and Nasa Bypass **Parking is NOT currently available at the other buildings of this business park or along any other street. AVA is not responsible for the business park towing.** 

Parking Availability - Green Areas are available for parking.

Ticket Cost \$10 Adults \$5 for Seniors/Children